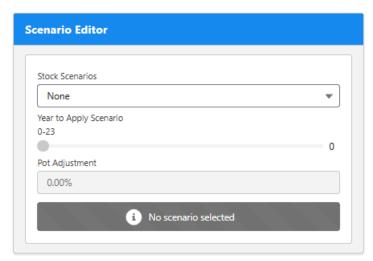

Click into the **Stock Scenarios** dropdown to select an option. Custom stock scenarios can be created either as a one off in the scenario, or you can add a company wide stress test within **Configuration> Stress Test**. View article - Company Settings - Stress Test for more information.