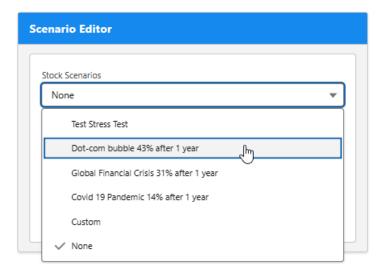

This allows you to select market event scenarios, which can be applied to the analysis. For e.g. you can select from a list of default events:

- Dot-com bubble 43% after 1 year
- Global Financial Crisis 31% after 1 year
- Covid 19 Pandemic 14% after 1 year

Click into the **Stock Scenarios** dropdown to select an option. Custom stock scenarios can be created either as a one off in the scenario, or you can add a company wide stress test within **Configuration> Stress Test**. View article - Company Settings - Stress Test for more information.