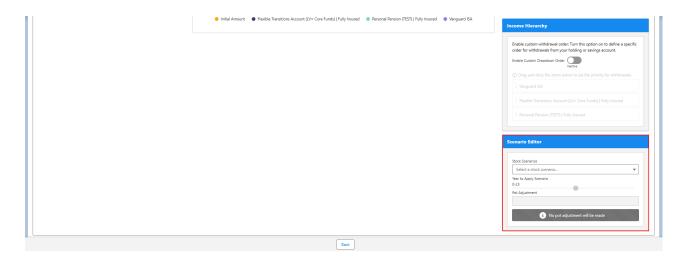

## Income Analysis - Advanced Options - Scenario Editor

01/04/2025 2:01 pm BST

This article is a continuation of Income Analysis - Advanced Options - Income Hierarchy

Scenario Editor can be found on the bottom right of the Advanced Options screen.

Click into the **Stock Scenarios** dropdown to select an option. Custom stock scenarios can be created either as a one off in the scenario, or you can add a company wide stress test within **Configuration> Stress Test**. View article - Company Settings - Stress Test for more information.