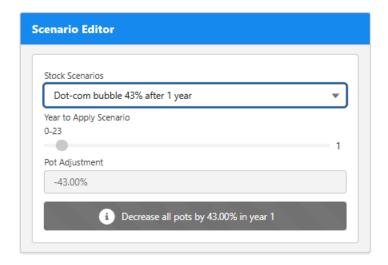

This allows you to select market event scenarios, which can be applied to the analysis. For e.g. you can select from a list of default events:

- Dot-com bubble 43% after 1 year
- Global Financial Crisis 31% after 1 year
- Covid 19 Pandemic 14% after 1 year

Click into the **Stock Scenarios** dropdown to select an option. Custom stock scenarios can be created either as a one off in the scenario, or you can add a company wide stress test within **Configuration> Stress Test**. View article - Company Settings - Stress Test for more information.