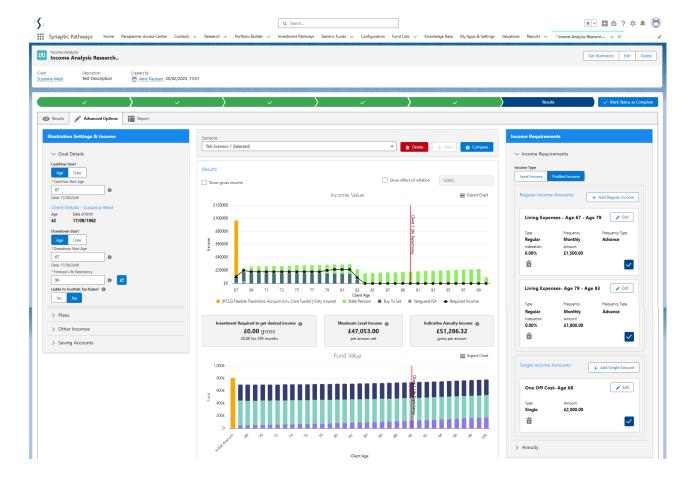

## Income Analysis - Advanced Options - Scenario Editor

01/04/2025 2:01 pm BST

This article is a continuation of Income Analysis - Advanced Options - Income Hierarchy

Scenario Editor can be found on the bottom right of the Advanced Options screen.

This allows you to select market event scenarios, which can be applied to the analysis. For e.g. you can select from a list of default events:

- Dot-com bubble 43% after 1 year
- Global Financial Crisis 31% after 1 year
- Covid 19 Pandemic 14% after 1 year

Click into the **Stock Scenarios** dropdown to select an option. Custom stock scenarios can be created either as a one off in the scenario, or you can add a company wide stress test within **Configuration> Stress Test**. View article - Company Settings - Stress Test for more information.