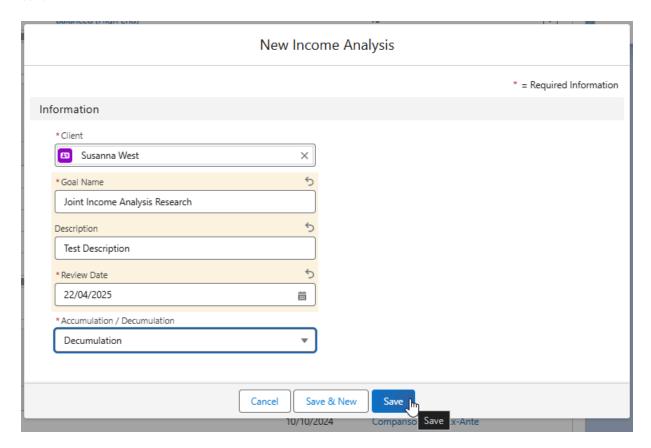

Scroll down to Income Analysis and click New:

Complete **New Income Analysis** details, including whether you would like to use the accumulation or decumulation questionnaire risk rating in the research.

## Save

Click into the below link or into the newly created research:

This will take you into the **Goal Details** screen:

For further information on Income Analysis research, see article Income Analysis - Joint Life - Add Goal Details