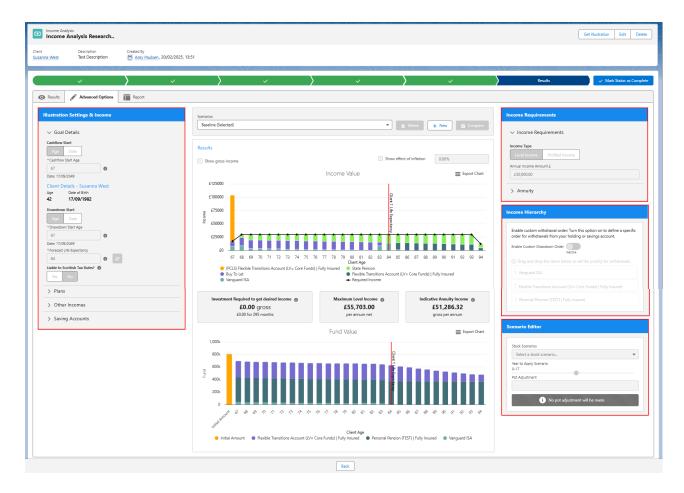

## **Income Analysis - Advanced Options**

01/04/2025 1:49 pm BST

This article is a continuation of Income Analysis - Results - Export Charts

Advanced options allows you to create and compare up to 3 additional scenarios.

Advanced Options will show the original income analysis scenario. This is your Baseline.

All options within your Baseline scenario will be greyed out. This is for comparison purposes only

You will need to create additional scenarios to use to compare against each and your baseline scenario.

Change any input made in the Income analysis journey:

- Goal Details
- Charges
- Plans
- Other Incomes
- Savings Accounts
- Income Requirements
- Annuity
- Income Hierarchy#
- Scenario Editor

See article: Income Analysis - Advanced Options - Creating Scenarios for further information.