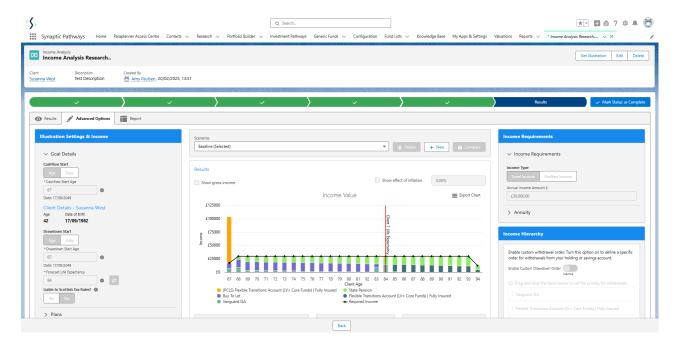

## **Income Analysis - Advanced Options**

01/04/2025 1:49 pm BST

This article is a continuation of Income Analysis - Results - Export Charts

Advanced options allows you to create and compare up to 3 additional scenarios.

Advanced Options will show the original income analysis scenario. This is your Baseline.

All options within your Baseline scenario will be greyed out. This is for comparison purposes only

You will need to create additional scenarios to use to compare against each and your baseline scenario.

Change any input made in the Income analysis journey:

- Goal Details
- Charges
- Plans
- Other Incomes
- Savings Accounts
- Income Requirements
- Annuity
- Income Hierarchy#
- Scenario Editor

See article: Income Analysis - Advanced Options - Creating Scenarios for further information.