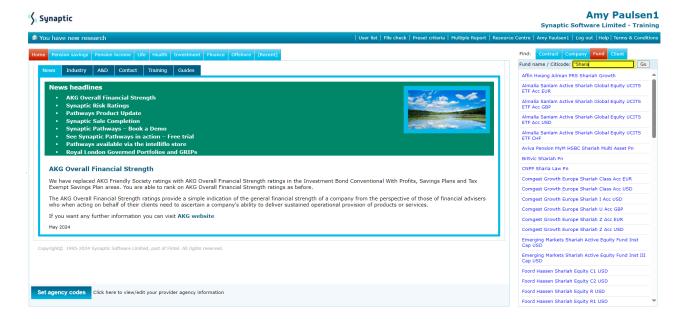

We don't have a specific feature filter for Shariah funds (only the ethical flag) from our fund data supplier.

Ways to locate Shariah funds are to:

1. Use the fund search on the right hand side of the home page. Put an asterisks in the fund search box followed by the word Sharia E.g. \*Sharia. This will return a list of funds named as Sharia or Shariah from which you can click the link to view a fund fact sheet.