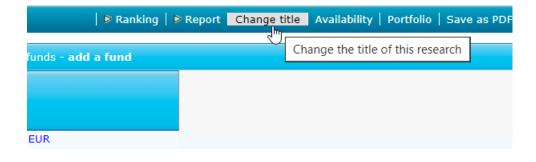

We would recommend changing the title of the research (option in top ribbon) to something that will enable you to distinguish this manual fund list from others you create for future reference (otherwise they are all called manual fund list).