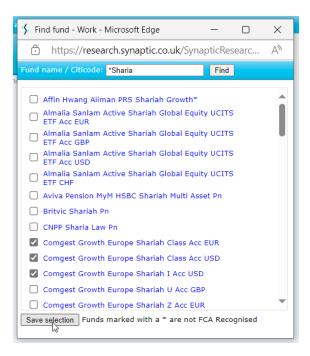

From the features screen (middle section) click on 'add a fund'

In the fund name box use the same search function as above \*Sharia to return all funds named as Sharia. You will need to tick the funds required (or all of them) and save selection.