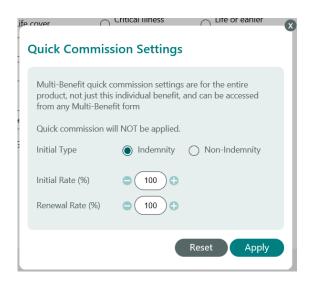

Throughout filling the forms for any of the benefit types, you is able to set Quick Commission Settings by clicking the button:

These settings apply to the whole product and not just the individual benefit. This can be amended at any time prior to moving onto **Results**.