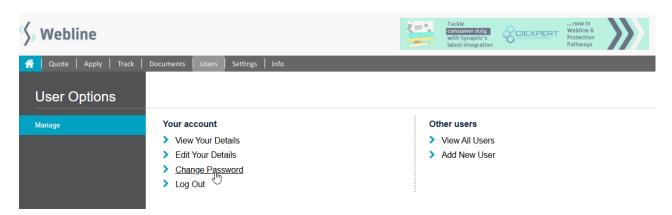

## Navigate to Users> Change Password

A simple form allows you to enter your old password (for security reasons) and then the new password twice (to ensure it has been entered correctly), before selecting the '**Change**' button.