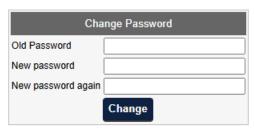

## Navigate to Users> Change Password

A simple form allows you to enter your old password (for security reasons) and then the new password twice (to ensure it has been entered correctly), before selecting the '**Change**' button.

## change your password

Password must contain a minimum of 8 characters, including uppercase, lowercase letters, at least one number and one special character.

NB: If you are using Synaptic Webline on Synaptic Pathways, Synaptic Suite or Synaptic Research, you will need to update your details with the settings/account details.