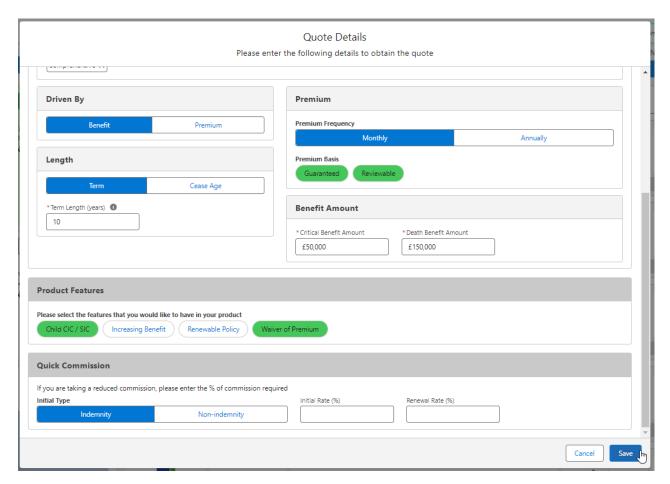

Edit this benefit by clicking on the pen icon:

This will load the Quote Details screen.

Complete details of the quote. In this example we will:

- Include Comprehensive Critical Illness
- Accelerated Critical Illness Benefit
- Benefit driven
- 10 year term
- Monthly premium
- Guaranteed & Reviewable basis
- £50,000 Critical Illness Benefit Amount
- £150,000 Death benefit amount
- Waiver of Premium

Once complete. Save to refresh quote results:

See next article: Joint Life Quote