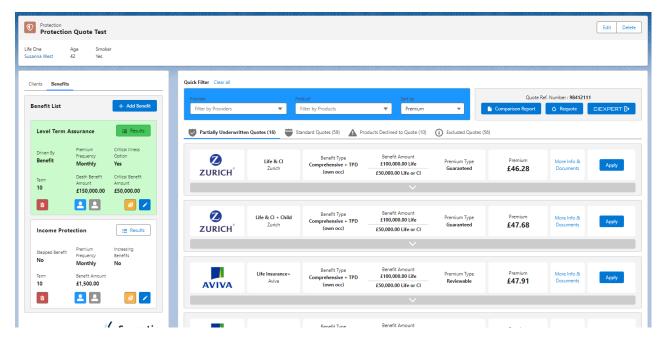

## Edit/View Benefit

Last Modified on 28/02/2024 3:22 pm GMT

This article is a continuation of Quote Results Screen.

Once the quote results screen loads, default quotes will be returned. As seen below, a Life Assurance quote of £100,000 with a 10year term: