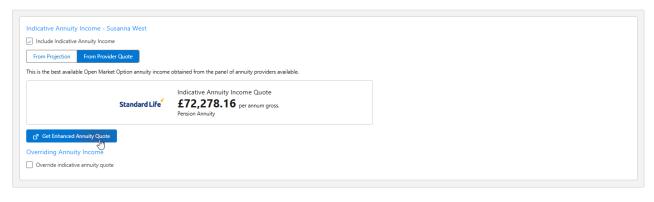

### From Provider Quote

An annuity quote will automatically generate when clicking into the Annuity tab. This is the best available Open Market Option annuity income obtained from the panel of annuity providers available