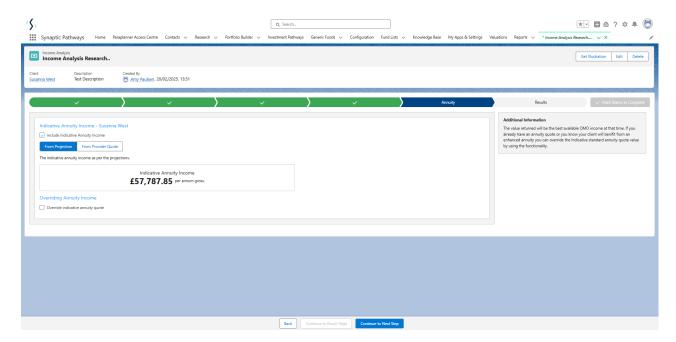

### **From Projection**

This is an Indicative quote based on the projection:

Click Get Enhanced Annuity Quote if needed. This will open Synaptic Webline in a new tab.

Untick Include Indicative Annuity Income if not required.