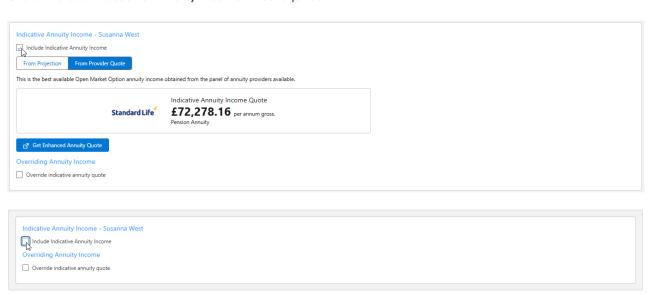

### From Provider Quote

An annuity quote will automatically generate when clicking into the Annuity tab. This is the best available Open Market Option annuity income obtained from the panel of annuity providers available

### **From Projection**

This is an Indicative quote based on the projection:

Click Get Enhanced Annuity Quote if needed. This will open Synaptic Webline in a new tab.

Untick Include Indicative Annuity Income if not required.