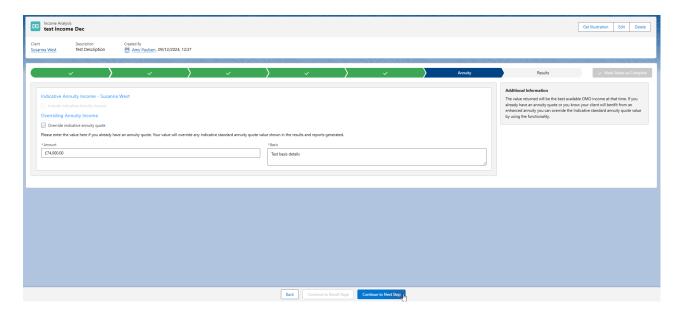

#### Enter the Amount and Basis:

## Continue to Next Step

Continue to Next Step