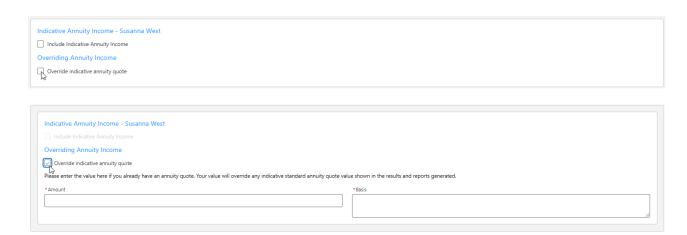

# **Income Analysis - Annuity**

25/02/2025 12:21 pm GMT

This article is a continuation of Income Analysis - Other Incomes

### From Provider Quote

An annuity quote will automatically generate when clicking into the Annuity tab. This is the best available Open Market Option annuity income obtained from the panel of annuity providers available



### **From Projection**

This is an Indicative quote based on the projection:



Click Get Enhanced Annuity Quote if needed. This will open Synaptic Webline in a new tab.





Untick Include Indicative Annuity Income if not required.





#### Enter the Amount and Basis:



## Continue to Next Step

Continue to Next Step