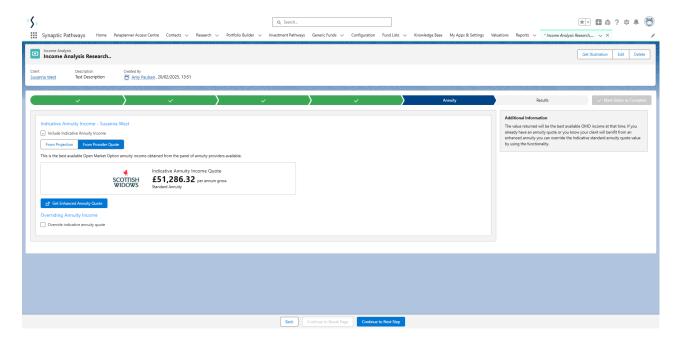

### From Provider Quote

An annuity quote will automatically generate when clicking into the Annuity tab. This is the best available Open Market Option annuity income obtained from the panel of annuity providers available