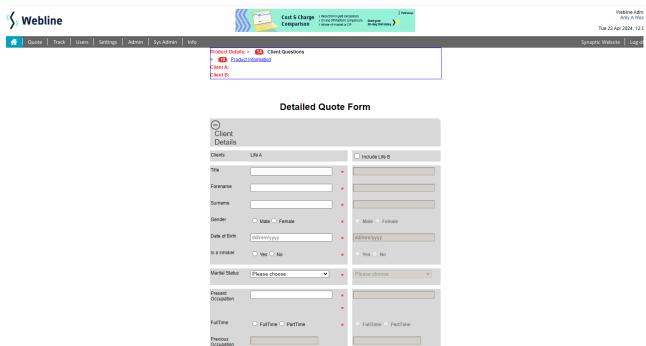

# **Income Analysis - Annuity**

25/02/2025 12:21 pm GMT

This article is a continuation of Income Analysis - Other Incomes

### From Provider Quote

An annuity quote will automatically generate when clicking into the Annuity tab. This is the best available Open Market Option annuity income obtained from the panel of annuity providers available



### **From Projection**

This is an Indicative quote based on the projection:



Click Get Enhanced Annuity Quote if needed. This will open Synaptic Webline in a new tab.





Untick Include Indicative Annuity Income if not required.





#### Enter the Amount and Basis:



## Continue to Next Step

Continue to Next Step