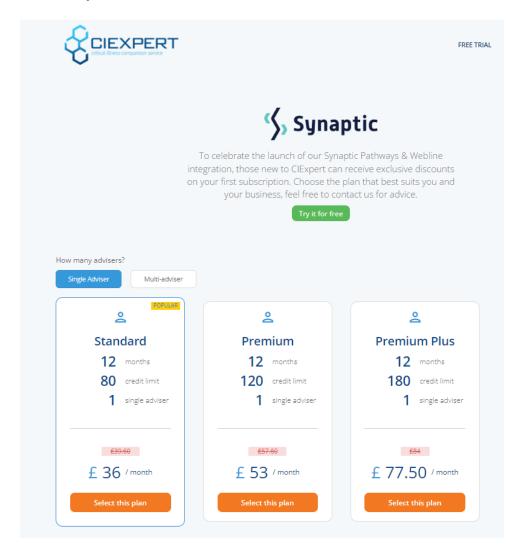

## Synaptic CIExpert discount offer

Last Modified on 04/04/2023 2:59 pm BST

For existing Synaptic users new to CIExpert, a discount is available when signing up to the CIExpert service.

Go to CIExpert/Synaptic offer page to see the discounted rates available and Select the plan that best suits your business