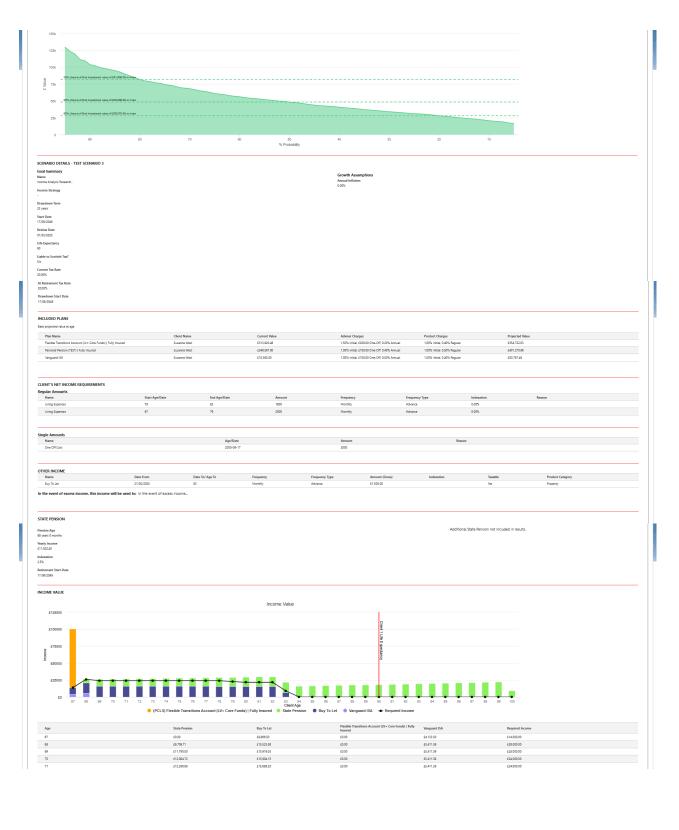

 By To Let
 21/40/2025
 El
 Montrey
 Advance
 £150/202
 Ye
 Ye
 Property
 In the event of excess income, this income will be used to: In the event of excess income. STATE PENSION Pension Age 68 years 0 months Yearly Income £11,502,40 Indexation 2.5% Retirement Start Date 17/09/2049 INCOME VALUE £125000 £100000 £75000 -State Pension
6200
6200
6200
62100
62100
62100
62100
62100
62100
62100
62100
62100
62100
62100
62100
62100
62100
62100
62100
62100
62100
62100
62100
62100
62100
62100
62100
62100
62100
62100
62100
62100
62100
62100
62100
62100
62100
62100
62100
62100
62100
62100
62100
62100
62100
62100
62100
62100
62100
62100
62100
62100
62100
62100
62100
62100
62100
62100
62100
62100
62100
62100
62100
62100
62100
62100
62100
62100
62100
62100
62100
62100
62100
62100
62100
62100
62100
62100
62100
62100
62100
62100
62100
62100
62100
62100
62100
62100
62100
62100
62100
62100
62100
62100
62100
62100
62100
62100
62100
62100
62100
62100
62100
62100
62100
62100
62100
62100
62100
62100
62100
62100
62100
62100
62100
62100
62100
62100
62100
62100
62100
62100
62100
62100
62100
62100
62100
62100
62100
62100
62100
62100
62100
62100
62100
62100
62100
62100
62100
62100
62100
62100
62100
62100
62100
62100
62100
62100
62100
62100
62100
62100
62100
62100
62100
62100
62100
62100
62100
62100
62100
62100
62100
62100
62100
62100
62100
62100
62100
62100
62100
62100
62100
62100
62100
62100
62100
62100
62100
62100
62100
62100
62100
62100
62100
62100
62100
62100
62100
62100
62100
62100
62100
62100
62100
62100
62100
62100
62100
62100
62100
62100
62100
62100
62100
62100
62100
62100
62100
62100
62100
62100
62100
62100
62100
62100
62100
62100
62100
62100
62100
62100
62100
62100
62100
62100
62100
62100
62100
62100
62100
62100
62100
62100
62100
62100
62100
62100
62100
62100
62100
62100
62100
62100
62100
62100
62100
62100
62100
62100
62100
62100
62100
62100
62100
62100
62100
62100
62100
62100
62100
62100
62100
62100
62100
62100
62100
62100
62100
62100
62100
62100
62100
62100
62100
62100
62100
62100
62100
62100
62100
62100
62100
62100
62100
62100
62100
62100
62100
62100
62100
62100
62100
62100
62100
62100
62100
62100
62100
62100
62100
62100
62100
62100
62100
62100
62100
62100
62100
62100
62100
62100
62100
62100
62100
62100
62100
62100
62100
62100
62100
62100
62100
62100
62100
62100
62100
62100
62100
62100
62100
62100
62100
62100
62100
62100
62100
62100
62100
6 | Feedback | Trans | T Veryword ISA
60339
603190
603190
604139
624139
624139
624139
624139
624139
624139
624139
624139
624139
624139
624139
624139
624139
624139
624139
624139
624139
624139
624139
624139
624139
624139
624139
624139
624139
624139
624139
624139
624139
624139
624139
624139
624139
624139
624139
624139
624139
624139
624139
624139 Required Inc.
£10,500.00
£20,000.00
£18,000.00
£18,000.00
£18,000.00
£18,000.00
£18,000.00
£18,000.00
£18,000.00
£18,000.00
£18,000.00
£20,100.00
£21,600.00
£21,600.00
£21,600.00 £9,866.50 £15,523,88 £15,979.03 £15,900.15 £15,800.20 £15,800.20 £15,800.00 £15,800.00 £15,800.00 £15,800.00 £15,800.00 £15,800.00 £15,700.00 £15,700.00 £15,700.00 £15,700.00 £15,700.00 £15,700.00 £15,700.00 £15,700.00 £15,700.00 £15,700.00 £15,700.00 £15,700.00 £15,700.00 £15,700.00 £15,700.00 £15,700.00 £15,700.00 £15,700.00 £15,700.00 £15,700.00 £15,700.00 £15,700.00 £15,700.00 £15,700.00 £15,700.00 £15,700.00 £15,700.00 £15,700.00 £15,700.00 £15,700.00 £15,700.00 £15,700.00 £15,700.00 £15,700.00 £15,700.00 £15,700.00 £15,700.00 £15,700.00 £15,700.00 £15,700.00 £15,700.00 £15,700.00 £15,700.00 £15,700.00 £15,700.00 £15,700.00 £15,700.00 £15,700.00 £15,700.00 £15,700.00 £15,700.00 £15,700.00 £15,700.00 £15,700.00 £15,700.00 £15,700.00 £15,700.00 £15,700.00 £15,700.00 £15,700.00 £15,700.00 £15,700.00 £15,700.00 £15,700.00 £15,700.00 £15,700.00 £15,700.00 £15,700.00 £15,700.00 £15,700.00 £15,700.00 £15,700.00 £15,700.00 £15,700.00 £15,700.00 £15,700.00 £15,700.00 £15,700.00 £15,700.00 £15,700.00 £15,700.00 £15,700.00 £15,700.00 £15,700.00 £15,700.00 £15,700.00 £15,700.00 £15,700.00 £15,700.00 £15,700.00 £15,700.00 £15,700.00 £15,700.00 £15,700.00 £15,700.00 £15,700.00 £15,700.00 £15,700.00 £15,700.00 £15,700.00 £15,700.00 £15,700.00 £15,700.00 £15,700.00 £15,700.00 £15,700.00 £15,700.00 £15,700.00 £15,700.00 £15,700.00 £15,700.00 £15,700.00 £15,700.00 £15,700.00 £15,700.00 £15,700.00 £15,700.00 £15,700.00 £15,700.00 £15,700.00 £15,700.00 £15,700.00 £15,700.00 £15,700.00 £15,700.00 £15,700.00 £15,700.00 £15,700.00 £15,700.00 £15,700.00 £15,700.00 £15,700.00 £15,700.00 £15,700.00 £15,700.00 £15,700.00 £15,700.00 £15,700.00 £15,700.00 £15,700.00 £15,700.00 £15,700.00 £15,700.00 £15,700.00 £15,700.00 £15,700.00 £15,700.00 £15,700.00 £15,700.00 £15,700.00 £15,700.00 £15,700.00 £15,700.00 £15,700.00 £15,700.00 £15,700.00 £15,700.00 £15,700.00 £15,700.00 £15,700.00 £15,70 £24,127,08 £24,730,20 £6,780.46 £6,780.46 £10,561.85 £0.00 £0.00 £6,780.46 £2,411.39 1 FUND VALUE

(e) pa

| Age | State Pension | Buy To Let | Flexible Transitions Account (LV= Core Fund-<br>Insured | s)   Fully Vanguard ISA | Required Income |
|-----|---------------|------------|---------------------------------------------------------|-------------------------|-----------------|
| 67  | £0.00         | £9.866.50  | £0.00                                                   | £4,133.50               | £14,000.00      |
| 68  | £6,709.71     | £15,523,88 | £0.00                                                   | £5,411.39               | £25,000.00      |
| 69  | £11,790.00    | £15.919.03 | £0.00                                                   | £5,411.39               | £24,000.00      |
| 70  | £12,084.72    | £15,904.15 | 60.00                                                   | £5,411.39               | £24,000.00      |
| 71  | £12,385.88    | £15,889.20 | £0.00                                                   | £5,411.39               | £24,000.00      |
| 72  | £12,695.48    | £15,874.18 | 00.03                                                   | £5,411.39               | £24,000.00      |
| 73  | £13,013.88    | £15,859.09 | £0.00                                                   | £5,411.39               | £24,000.00      |
| 74  | £13,339,20    | £15,843.94 | 00.03                                                   | £5,411.39               | £24,000.00      |
| 75  | £13,672.68    | £15,828.74 | £0.00                                                   | £5,411.39               | £24,000.00      |
| 76  | £14,014.56    | £15,813.48 | 00.03                                                   | £5,411.39               | £24,000.00      |
| 77  | £14,364.96    | £15.798.18 | 60.00                                                   | £5,411.39               | £24,000,00      |
| 78  | £14,724.00    | £15.782.84 | 00.03                                                   | £5,411.39               | £24.000.00      |
| 79  | £15,092.16    | £15,767.45 | £0.00                                                   | £5,411.39               | £22,600.00      |
| 80  | £15,469.44    | £15,752.04 | 00.03                                                   | £5,411.39               | £21,600.00      |
| 81  | £15,856.20    | £15,736.59 | £0.00                                                   | £5,411.39               | £21,600.00      |
| 82  | £16,252.56    | £15,721.13 | 00.03                                                   | £5,411.39               | £21,600.00      |
| 83  | £16,658.88    | £6,780.46  | 00.03                                                   | £5.411.39               | 00,000,03       |
| 84  | £17,075.40    | £6,780.46  | 60.00                                                   | £5,411.39               | 60.00           |
| 85  | £17,502.24    | £6,780.46  | £0.00                                                   | £5,411.39               | 60.03           |
| 86  | £17,939.76    | 66.780.46  | 60.00                                                   | £5.411.39               | £0.00           |
| 87  | £18,388,32    | £6,780.46  | 00.03                                                   | £5,411.39               | 60.00           |
| 88  | £18,848.04    | £6,780.46  | 00.03                                                   | £5,411.39               | £0.00           |
| 89  | £19,319.28    | £6,780.46  | 60.00                                                   | £5,411.39               | 60.03           |
| 90  | £19.802.16    | £6,780,46  | £0.00                                                   | £5,411.39               | £0.00           |
| 91  | £20,297.28    | £6,780.46  | £0.00                                                   | £5,411.39               | 60.03           |
| 92  | £20,804,64    | 66.780.46  | 60.00                                                   | (5.411.39               | 10.00           |
| 93  | 621,324.84    | £6,780.46  | 00.03                                                   | £5,411.39               | 60.00           |
| 94  | £21,857.88    | £6,780.46  | 00.03                                                   | £5,411.39               | £0.00           |
| 95  | 622,404.36    | £6,780.46  | 60.00                                                   | £5,411.39               | 00.03           |
| 98  | £22,964,52    | £6,780.46  | £0.00                                                   | £5.411.39               | £0.00           |
| 97  | £23,538.60    | £6,780.46  | £0.00                                                   | £5.411.39               | £0.00           |
| 98  | 624.127.08    | £6,780.46  | 60.00                                                   | £5,411.39               | 60.03           |
| 99  | 624,730.20    | £6,780.46  | 60.00                                                   | £5,411.39               | 00.03           |
| 100 | £10,561.85    | £6,780.46  | £0.00                                                   | £5,411.39               | £0.00           |