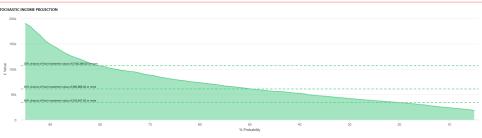

NB ... Personal Presides
GER4172
GER5221
GER51222
GER5122 Flexible Transi
£259.000.60
£259.803.13.6
£258.873.30
£258.873.30
£258.873.30
£258.73.30
£258.73.30
£258.73.30
£258.73.30
£258.73.30
£258.73.30
£258.73.30
£258.73.30
£258.73.30
£258.73.30
£258.73.30
£258.73.30
£258.73.30
£258.73.30
£258.73.30
£258.73.30
£258.73.30
£258.73.30
£258.73.30
£258.73.30
£258.73.30
£258.73.30
£258.73.30
£258.73.30
£258.73.30
£258.73.30
£258.73.30
£258.73.30
£258.73.30
£258.73.30
£258.73.30
£258.73.30
£258.73.30
£258.73.30
£258.73.30
£258.73.30
£258.73.30
£258.73.30
£258.73.30
£258.73.30
£258.73.30
£258.73.30
£258.73.30
£258.73.30
£258.73.30
£258.73.30
£258.73.30
£258.73.30
£258.73.30
£258.73.30
£258.73.30
£258.73.30
£258.73.30
£258.73.30
£258.73.30
£258.73.30
£258.73.30
£258.73.30
£258.73.30
£258.73.30
£258.73.30
£258.73.30
£258.73.30
£258.73.30
£258.73.30
£258.73.30
£258.73.30
£258.73.30
£258.73.30
£258.73.30
£258.73.30
£258.73.30
£258.73.30
£258.73.30
£258.73.30
£258.73.30
£258.73.30
£258.73.30
£258.73.30
£258.73.30
£258.73.30
£258.73.30
£258.73.30
£258.73.30
£258.73.30
£258.73.30
£258.73.30
£258.73.30
£258.73.30
£258.73.30
£258.73.30
£258.73.30
£258.73.30
£258.73.30
£258.73.30
£258.73.30
£258.73.30
£258.73.30
£258.73.30
£258.73.30
£258.73.30
£258.73.30
£258.73.30
£258.73.30
£258.73.30
£258.73.30
£258.73.30
£258.73.30
£258.73.30
£258.73.30
£258.73.30
£258.73.30
£258.73.30
£258.73.30
£258.73.30
£258.73.30
£258.73.30
£258.73.30
£258.73.30
£258.73.30
£258.73.30
£258.73.30
£258.73.30
£258.73.30
£258.73.30
£258.73.30
£258.73.30
£258.73.30
£258.73.30
£258.73.30
£258.73.30
£258.73.30
£258.73.30
£258.73.30
£258.73.30
£258.73.30
£258.73.30
£258.73.30
£258.73.30
£258.73.30
£258.73.30
£258.73.30
£258.73.30
£258.73.30
£258.73.30
£258.73.30
£258.73.30
£258.73.30
£258.73.30
£258.73.30
£258.73.30
£258.73.30
£258.73.30
£258.73.30
£258.73.30
£258.73.30
£258.73.30
£258.73.30
£258.73.30
£258.73.30
£258.73.30
£258.73.30
£258.73.30
£258.73.30
£258.73.30
£258.73.30
£258.73.30
£258.73.30
£258.73.30
£258.73.30
£258.73.30
£258.73.30
£258.73.30
£258.73.30
£258.73.30
£258.73.30
£258.73.30
£258.73.30
£258.73.30 Vanguard ISA £41,003,40 £43,003,40 £35,905,18 £33,629,99 £31,503,30 £22,537,22 £27,744,36 £20,133,14 £21,972,37 £21,972,37 £21,972,37 £21,972,37 £21,972,37 £21,972,37 £21,27,27 £21,27,27 £21,27,27 £21,27,27 £21,27,27 £21,27,27 £21,27,27 £21,27,27 £21,27,27 £21,27,27 £21,27 £21,27 £21,27 £21,27 £21,27 £21,27 £21,27 £21,27 £21,27 £21,27 £21,27 £21,27 £21,27 £21,27 £21,27 £21,27 £21,27 £21,27 £21,27 £21,27 £21,27 £21,27 £21,27 £21,27 £21,27 £21,27 £21,27 £21,27 £21,27 £21,27 £21,27 £21,27 £21,27 £21,27 £21,27 £21,27 £21,27 £21,27 £21,27 £21,27 £21,27 £21,27 £21,27 £21,27 £21,27 £21,27 £21,27 £21,27 £21,27 £21,27 £21,27 £21,27 £21,27 £21,27 £21,27 £21,27 £21,27 £21,27 £21,27 £21,27 £21,27 £21,27 £21,27 £21,27 £21,27 £21,27 £21,27 £21,27 £21,27 £21,27 £21,27 £21,27 £21,27 £21,27 £21,27 £21,27 £21,27 £21,27 £21,27 £21,27 £21,27 £21,27 £21,27 £21,27 £21,27 £21,27 £21,27 £21,27 £21,27 £21,27 £21,27 £21,27 £21,27 £21,27 £21,27 £21,27 £21,27 £21,27 £21,27 £21,27 £21,27 £21,27 £21,27 £21,27 £21,27 £21,27 £21,27 £21,27 £21,27 £21,27 £21,27 £21,27 £21,27 £21,27 £21,27 £21,27 £21,27 £21,27 £21,27 £21,27 £21,27 £21,27 £21,27 £21,27 £21,27 £21,27 £21,27 £21,27 £21,27 £21,27 £21,27 £21,27 £21,27 £21,27 £21,27 £21,27 £21,27 £21,27 £21,27 £21,27 £21,27 £21,27 £21,27 £21,27 £21,27 £21,27 £21,27 £21,27 £21,27 £21,27 £21,27 £21,27 £21,27 £21,27 £21,27 £21,27 £21,27 £21,27 £21,27 £21,27 £21,27 £21,27 £21,27 £21,27 £21,27 £21,27 £21,27 £21,27 £21,27 £21,27 £21,27 £21,27 £21,27 £21,27 £21,27 £21,27 £21,27 £21,27 £21,27 £21,27 £21,27 £21,27 £21,27 £21,27 £21,27 £21,27 £21,27 £21,27 £21,27 £21,27 £21,27 £21,27 £21,27 £21,27 £21,27 £21,27 £21,27 £21,27 £21,27 £21,27 £21,27 £21,27 £21,27 £21,27 £21,27 £21,27 £21,27 £21,27 £21,27 £21,27 £21,27 £21,27 £21,27 £21,27 £21,27 £21,27 £21,27 £21,27 £21,27 £21,27 £21,27 £21,27 £21,27 £21,27 £21,27 £21,27 £21,27 £21,27 £21,27 £21,27 £21,27 £21,27 £21,27 £21,27 £21,27 £21,27 £21,27 £21,27 £21,27 £21,27 £21,27 £21,27 £21,27 £21,27 £21,27 £21,27 £21,27 £21,27 £21,27 £21,27 £21,27 £21,27 £21,27 £21,27 £ Remaining May
648464440
6486464440
648247440
6482474940
6482474940
6482474940
6482474940
6482474940
6482474940
6482474940
6482474940
6482474940
6482474940
6482474940
6482474940
6482474940
6482474940
6482474940
6482474940
6482474940
6482474940
6482474940
6482474940
6482474940
6482474940
6482474940
6482474940
6482474940
6482474940
6482474940
6482474940
6482474940
6482474940
6482474940
6482474940
6482474940
6482474940
6482474940
6482474940
6482474940
6482474940
6482474940
6482474940
6482474940
6482474940
6482474940
6482474940
6482474940
6482474940
6482474940
6482474940
6482474940
6482474940
6482474940
6482474940
6482474940
6482474940
6482474940
6482474940
6482474940
6482474940
6482474940
6482474940
6482474940
6482474940
6482474940
6482474940
6482474940
6482474940
6482474940
6482474940
6482474940
6482474940
6482474940
6482474940
6482474940
6482474940
6482474940
6482474940
6482474940
6482474940
6482474940
6482474940
6482474940
6482474940
6482474940
6482474940
6482474940
6482474940
6482474940
6482474940
6482474940
6482474940
6482474940
6482474940
6482474940
6482474940
6482474940
6482474940
6482474940
6482474940
6482474940
6482474940
6482474940
6482474940
6482474940
6482474940
6482474940
6482474940
6482474940
6482474940
6482474940
6482474940
6482474940
6482474940
6482474940
6482474940
6482474940
6482474940
6482474940
6482474940
6482474940
6482474940
6482474940
6482474940
6482474940
6482474940
6482474940
6482474940
6482474940
6482474940
6482474940
6482474940
6482474940
6482474940
6482474940
6482474940
6482474940
6482474940
6482474940
6482474940
6482474940
6482474940
6482474940
6482474940
6482474940
6482474940
6482474940
6482474940
6482474940
6482474940
6482474940
6482474940
6482474940
6482474940
6482474940
6482474940
6482474940
6482474940
6482474940
6482474940
6482474940
6482474940
6482474940
6482474940
6482474940
6482474940
6482474940
6482474940
6482474940
6482474940
6482474940
6482474940
6482474940
6482474940
6482474940
6482474940
6482474940
6482474940
6482474940
6482474940
6482474940
6482474940
6482474940
6482474940 - k Investment Required to get desired income £0.00 £0.00 for 295 months Maximum Level Income £55,703.00 ANNUITY DETAILS - SUSANNA WEST Indictive annuity income £51,286,32 gross per annum 95 75k 50 % Probability Growth Assumption
0.00% 90
Liable to Scottish Tax?
No
Current Tax Rate
20,00%
At Retirement Tax Rate
20,00%
Drawdown Start Date
17/09/2049 INCLUDED PLANS
Ease projected value at age
Flan Name
Reside Transitions Account (SV+ Core Funds) [Fully Ins
Personal Resident (TST)] Fully Insured
Vanguerd (SA Current Value £313,920.48 £346,567.00 £15,362.00 Adviser Charges
1.50% Inidal, £200.00 One-Off, 0.20% Annual
1.00% Inidal, £100.00 One-Off, 0.40% Annual
1.00% Inidal, £100.00 One-Off, 0.50% Annual Product Charges 1.00% Initial, 0.40% Regular 1.00% Initial, 0.50% Regular 1.00% Initial, 0.40% Regular Projected Value £354,722.03 £401,270.96 £50,767.48 CLIENT'S NET INCOME REQUIREMENTS Regular Amounts Name