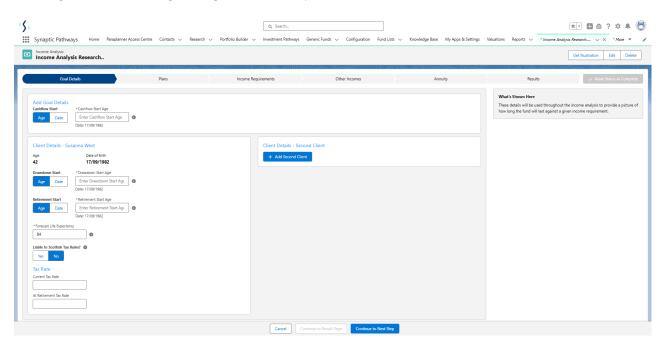

Complete the **Add Goal Details** screen. These details will be used throughout the research to provide a picture of how long the fund will last against a given income requirement:

**Cashflow Start Age** – This information can be either an age or a date that you would like the drawdown scenario to start.

**Drawdown Start Age -** Age/Date the client goes into Drawdown. This will default to the Cashflow start age for Client 1. If doing joint research, you can set an age/date they go into drawdown.

**Retirement Start Age -** Age/Date the client starts Retirement. This field is not used in calculations, but will appear on the report.

**Forecast Life Expectancy** – This figure is pre calculated utilising ONS statistics, it is determined from the clients DOB and gender. If required this figure can be overridden.

**Scottish Tax Rules** – This option allows you to toggle whether the system uses Scottish Tax rules or not. This determines which tax bandings are applied within the calculations.

Tax Rate - Capture the client's Current Tax Rate and At Retirement Tax Rate

Once complete, Continue to Next Step:

| Conte Analysis Income Analysis Research.                                                          |                                                       |         |                                                                                                                                                                           |
|---------------------------------------------------------------------------------------------------|-------------------------------------------------------|---------|---------------------------------------------------------------------------------------------------------------------------------------------------------------------------|
| God Details Plans Income                                                                          | Requirements Other Incomes                            | Annuity | Results V Mark Status as Complete                                                                                                                                         |
| Add Goal Details<br>Cabihow Start *Cabihow Start Age<br>65<br>Date 1709/2047                      |                                                       |         | What's Shown Here<br>These details will be used throughout the income analysis to provide a picture of<br>how long the fund will last against a given income requirement. |
| Client Details - Susanna West           Age         Date of Birth           42         11/09/1992 | Client Details - Second Client<br>+ Add Second Client |         |                                                                                                                                                                           |
| Brawdown Start * Drawdown Start Age 55 Date: 17/08/2047                                           |                                                       |         |                                                                                                                                                                           |
| Retirementi Start * Retirementi Start Age 65<br>65 Date 17/09/2047                                |                                                       |         |                                                                                                                                                                           |
| *forecast Life Expectancy  4 Libble to Scottish Tax Rules?                                        |                                                       |         |                                                                                                                                                                           |
| Ves No<br>Tax Rate                                                                                |                                                       |         |                                                                                                                                                                           |
| Current Tax Rate 20.00% At Retirement Tax Rate                                                    |                                                       |         |                                                                                                                                                                           |
| 20.07%                                                                                            | Cancel Continue to Result Page Continue to Next       | See 1   |                                                                                                                                                                           |