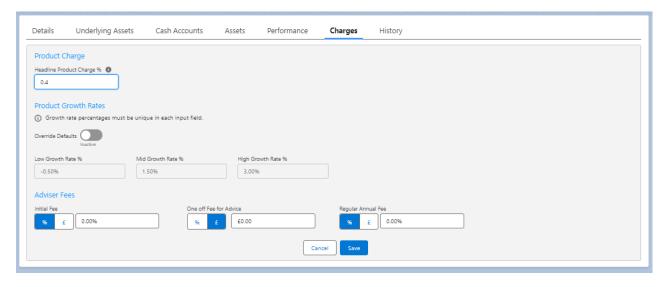

## Enter the **Headline Product Charges %**

The **Override Defaults** button will be greyed out if there are no organisational default growth rates set. More information can be found in the article Organisation Growth Rates

If organisation growth rates have been set, you can override these values if needed.

## Enter the Adviser Fees and Save

The charges tab will only be available on Generic Holdings.