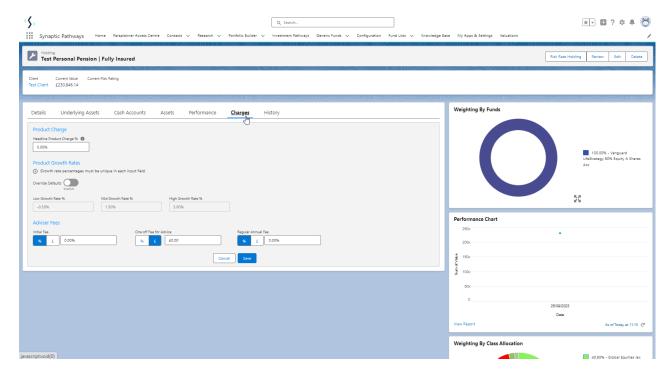

## Generic Holdings - Charges

Last Modified on 25/09/2023 12:17 pm BST

This article is a continuation of Generic Holdings - Performance

Charges information can be added to Generic Holdings through the **Charges** tab:

## Enter the **Headline Product Charges %**

The **Override Defaults** button will be greyed out if there are no organisational default growth rates set. More information can be found in the article Organisation Growth Rates

If organisation growth rates have been set, you can override these values if needed.

## Enter the Adviser Fees and Save

The charges tab will only be available on Generic Holdings.