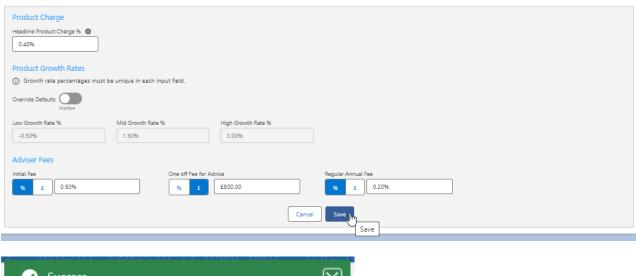

## Enter the Adviser Fees and Save

The charges tab will only be available on Generic Holdings.