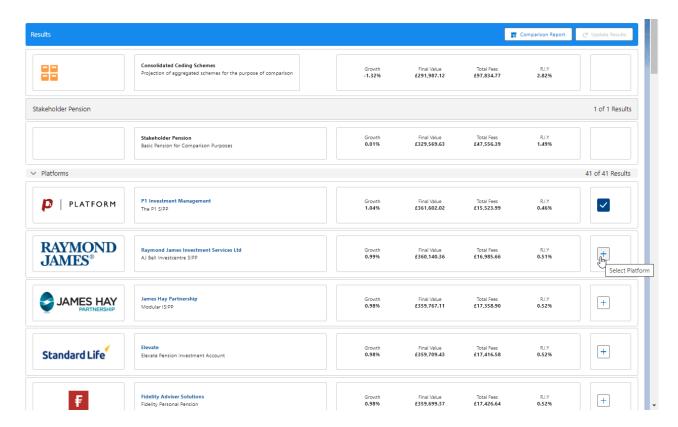

The cheapest option will automatically be selected, this has populated the Switch Result Outcome.

This will include the critical yield, hurdle rate, growth rate (mid rate) and R.I.Y.

Alternative platform/off platform products can be selected by ticking the + next to the product

Only one item can be selected. Confirm to change the selection:

Switches/Trades and Fees can be added at the top of the screen:

For further information on Switch research, see article Switching - Switches/Trades