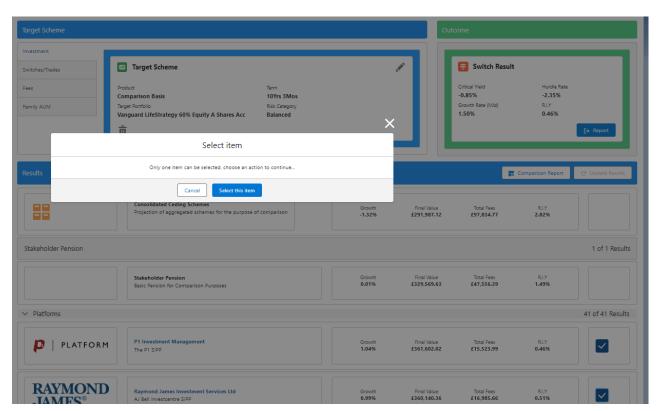

The cheapest option will automatically be selected, this has populated the Switch Result Outcome.

This will include the critical yield, hurdle rate, growth rate (mid rate) and R.I.Y.

Alternative platform/off platform products can be selected by ticking the + next to the product

Only one item can be selected. Confirm to change the selection:

Switches/Trades and Fees can be added at the top of the screen:

For further information on Switch research, see article Switching - Switches/Trades