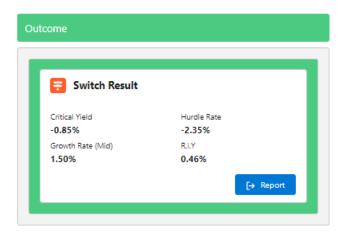

The cheapest option will automatically be selected, this has populated the Switch Result Outcome.

This will include the critical yield, hurdle rate, growth rate (mid rate) and R.I.Y.

Alternative platform/off platform products can be selected by ticking the + next to the product