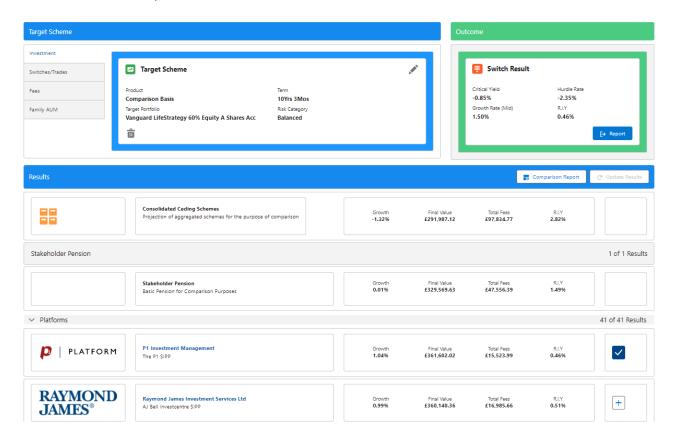

## Switching - Results Screen

Last Modified on 18/10/2023 11:42 am BST

This article is a continuation of Switching - Add Target Scheme

Once the Target Scheme has been added, the results screen will display the Target Scheme information at the top of the screen.

The cheapest option will automatically be selected, this has populated the Switch Result Outcome.

This will include the critical yield, hurdle rate, growth rate (mid rate) and R.I.Y.

Alternative platform/off platform products can be selected by ticking the + next to the product

Only one item can be selected. Confirm to change the selection:

Switches/Trades and Fees can be added at the top of the screen:

For further information on Switch research, see article Switching - Switches/Trades