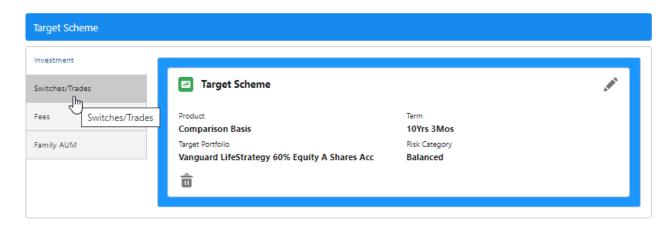

## Switching - Results Screen

Last Modified on 18/10/2023 11:42 am BST

This article is a continuation of Switching - Add Target Scheme

Once the Target Scheme has been added, the results screen will display the Target Scheme information at the top of the screen.