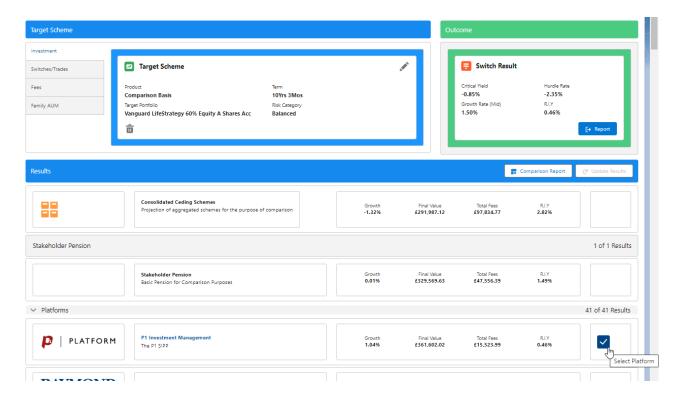

The cheapest option will automatically be selected, this has populated the Switch Result Outcome.

This will include the critical yield, hurdle rate, growth rate (mid rate) and R.I.Y.

Alternative platform/off platform products can be selected by ticking the + next to the product

Only one item can be selected. Confirm to change the selection:

Switches/Trades and Fees can be added at the top of the screen:

For further information on Switch research, see article Switching - Switches/Trades