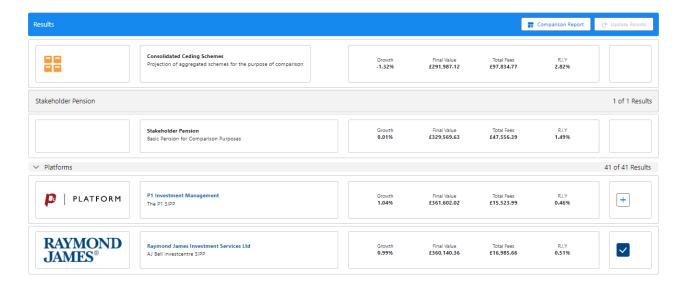

The cheapest option will automatically be selected, this has populated the Switch Result Outcome.

This will include the critical yield, hurdle rate, growth rate (mid rate) and R.I.Y.

Alternative platform/off platform products can be selected by ticking the + next to the product