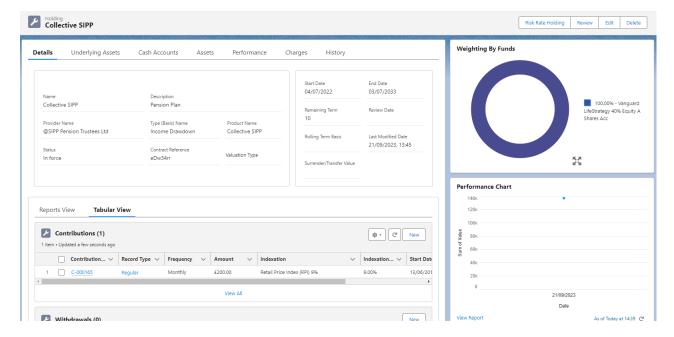

Select either Regular, Single or Transfer:

Complete the details of the Contribution:

Once all fields are complete, Save

The Contribution can be found on the details screen of the holding:

If you would like to edit the details, click **Edit** under the drop down arrow: