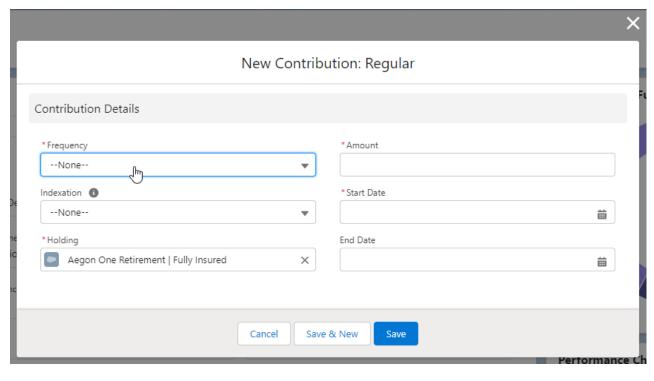

Select either Regular, Single or Transfer:

Complete the details of the Contribution:

Once all fields are complete, Save

The Contribution can be found on the details screen of the holding:

If you would like to edit the details, click **Edit** under the drop down arrow: