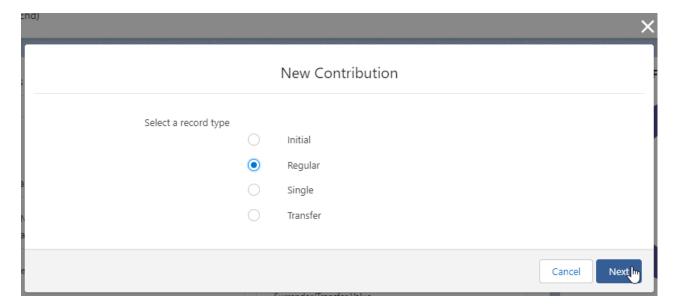

Select either Regular, Single or Transfer:

Complete the details of the Contribution:

Once all fields are complete, Save

The Contribution can be found on the details screen of the holding:

If you would like to edit the details, click **Edit** under the drop down arrow: