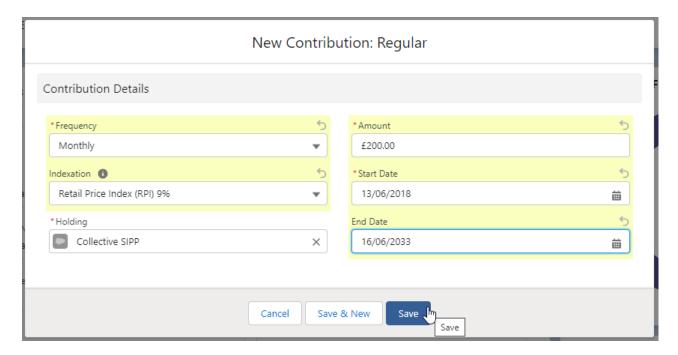

Select either Regular, Single or Transfer:

Complete the details of the Contribution:

Once all fields are complete, Save

The Contribution can be found on the details screen of the holding:

If you would like to edit the details, click **Edit** under the drop down arrow: