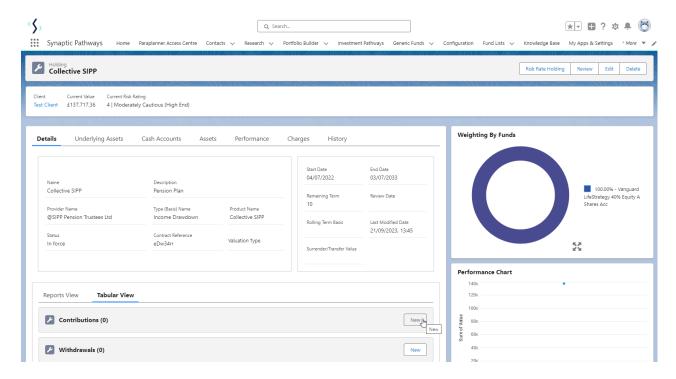

## Off-Platform Holdings - Contributions

Last Modified on 21/09/2023 2:44 pm BST

This article is a continuation of Off-Platform Holdings - Underlying Assets

To add contributions to an Off-Platform Holding. Click **New** in the Contributions area: