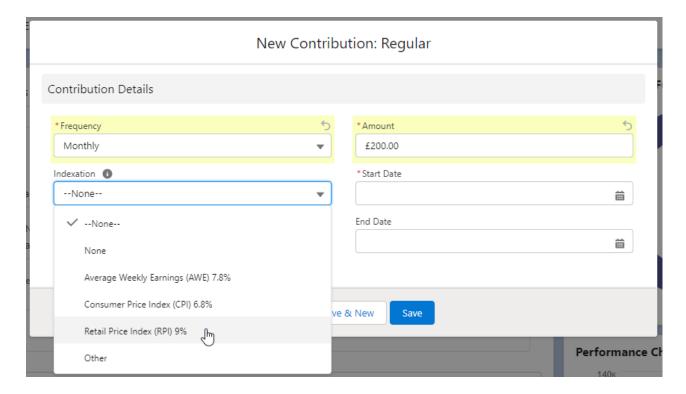

Select either Regular, Single or Transfer:

Complete the details of the Contribution:

Once all fields are complete, Save

The Contribution can be found on the details screen of the holding:

If you would like to edit the details, click **Edit** under the drop down arrow: