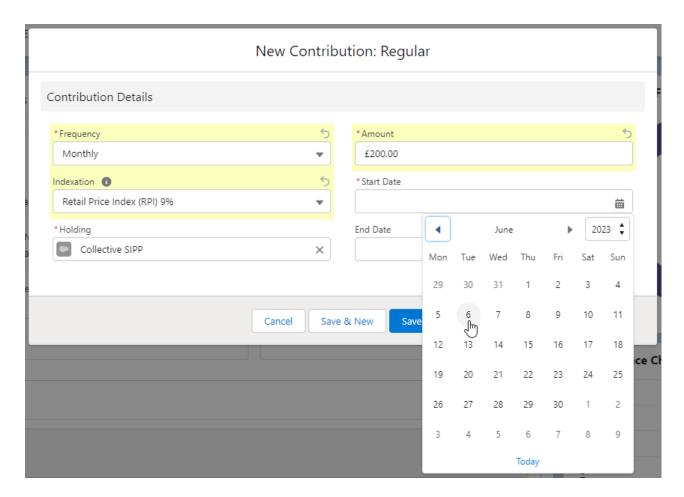

Select either Regular, Single or Transfer:

Complete the details of the Contribution:

Once all fields are complete, Save

The Contribution can be found on the details screen of the holding:

If you would like to edit the details, click **Edit** under the drop down arrow: