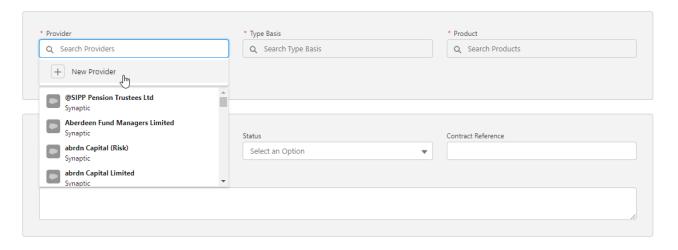

Click into the Holdings tab and click New under the Off-Platform Holdings area:

Enter the details of the holding.

Start by entering the provider, type basis & product. As you start typing, a list of options will appear in a drop down box: