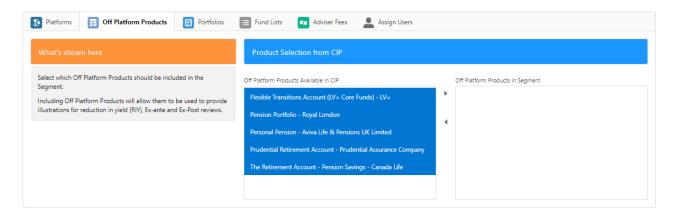

## Central Investment Proposition - Adding Off Platforms to a Segment

Last Modified on 15/11/2021 6:17 pm GMT

To add Off Platform products to the segment, click into the **Off Platform Products** tab:

Click on the Off platform product you would like to add to the segment: