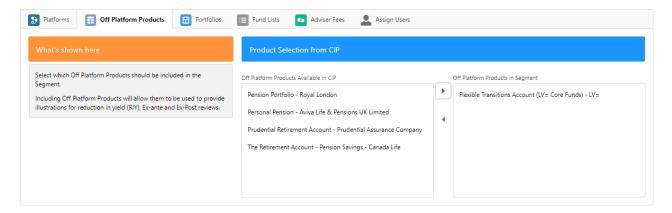

Once selected, click the arrow to move the product over to Off Platform Products in Segment

Multiple products can be moved at once. Click on the first product, type CTRL A to select all the products in the list.

If you don't wish to move all products, click the first product, hold CTRL and click the products you would like to move.

Once done, move onto Central Investment Proposition - Adding Portfolios to a Segment