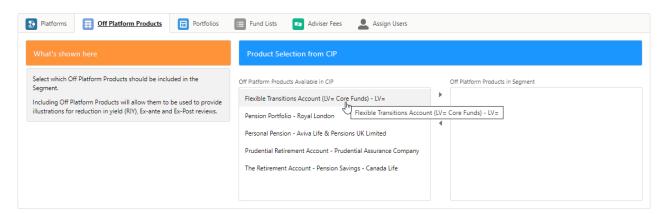

## Central Investment Proposition - Adding Off Platforms to a Segment

Last Modified on 15/11/2021 6:17 pm GMT

To add Off Platform products to the segment, click into the **Off Platform Products** tab:

Click on the Off platform product you would like to add to the segment: