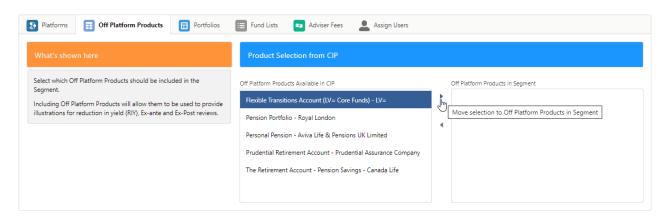

Once selected, click the arrow to move the product over to Off Platform Products in Segment

Multiple products can be moved at once. Click on the first product, type CTRL A to select all the products in the list.