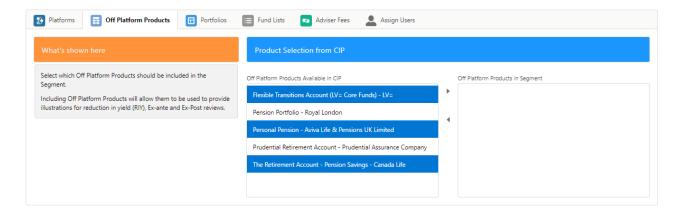

Once selected, click the arrow to move the product over to Off Platform Products in Segment

Multiple products can be moved at once. Click on the first product, type CTRL A to select all the products in the list.

If you don't wish to move all products, click the first product, hold CTRL and click the products you would like to move.

Once done, move onto Central Investment Proposition - Adding Portfolios to a Segment