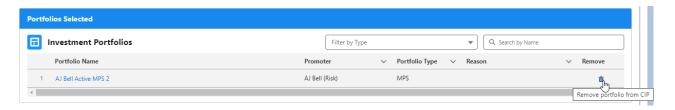

Remove portfolios using the bin icon:

For more information on configuring your CIP, see article Central Investment Proposition - Adding Fund Lists