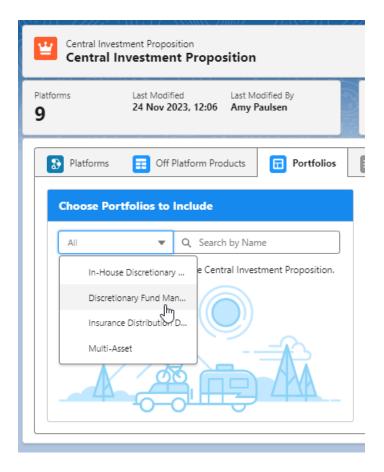

Use the search box on the left of the screen to find Portfolios you would like to add to the CIP.

The all dropdown can be used to set what type of portfolio you would like to search for:

Search and select the + to add to the **Portfolios Selected** area: