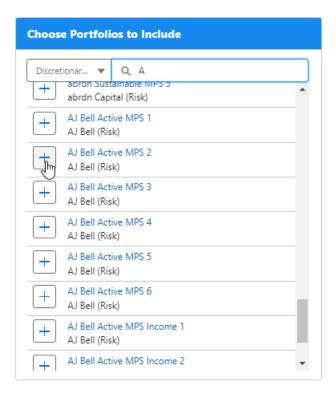

Use the search box on the left of the screen to find Portfolios you would like to add to the CIP.

The all dropdown can be used to set what type of portfolio you would like to search for:

Search and select the + to add to the **Portfolios Selected** area: