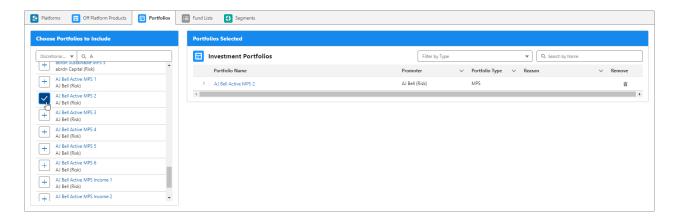

Remove portfolios using the bin icon:

For more information on configuring your CIP, see article Central Investment Proposition - Adding Fund Lists