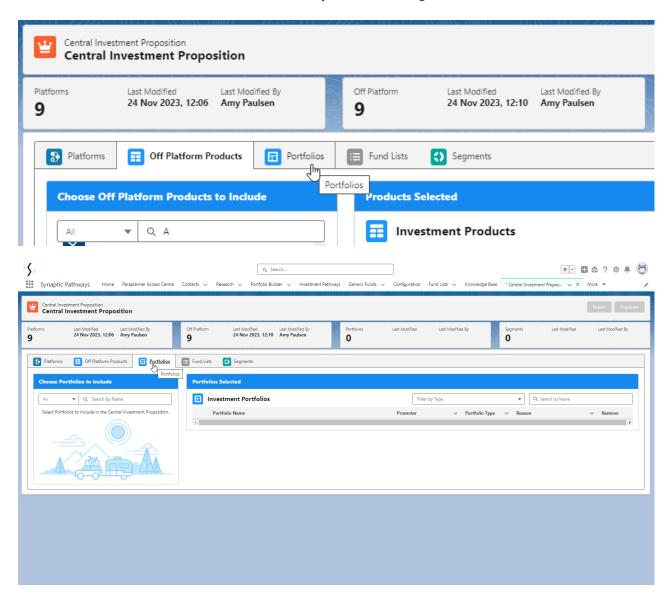

## Central Investment Proposition - Adding Portfolios

Last Modified on 24/11/2023 12:13 pm GMT

This article is a continuation of Central Investment Proposition - Adding Off Platform Products

Add Portfolios to the Central Investment Proposition through the Portfolios tab: