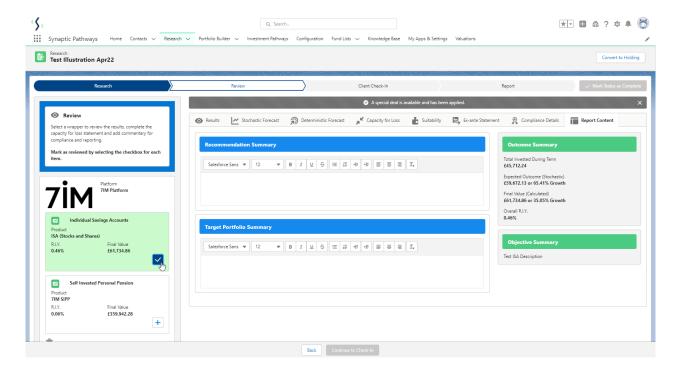

## Ex-Ante - Basis of Illustration - Mark Wrapper as Reviewed

Last Modified on 06/05/2022 12:12 pm BST

Once all tabs have been reviewed and the Capacity for Loss statement has been completed, you can check the box next to the Investment:

If this is the only investment, you can proceed to the Check-In stage.

If you have multiple investments, you will need to review each investment separately:

Repeat the review process, completing the Capacity for Loss statement before marking as reviewed.

All investments have been reviewed, proceed to the **Check-in** screen.

See article Ex-Ante - Client Check-in