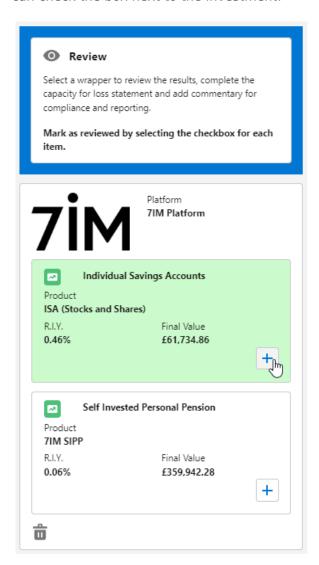

## Ex-Ante - Basis of Illustration - Mark Wrapper as Reviewed

Last Modified on 06/05/2022 12:12 pm BST

Once all tabs have been reviewed and the Capacity for Loss statement has been completed, you can check the box next to the Investment:

If this is the only investment, you can proceed to the Check-In stage.

If you have multiple investments, you will need to review each investment separately:

Repeat the review process, completing the Capacity for Loss statement before marking as reviewed.

All investments have been reviewed, proceed to the **Check-in** screen.

See article Ex-Ante - Client Check-in