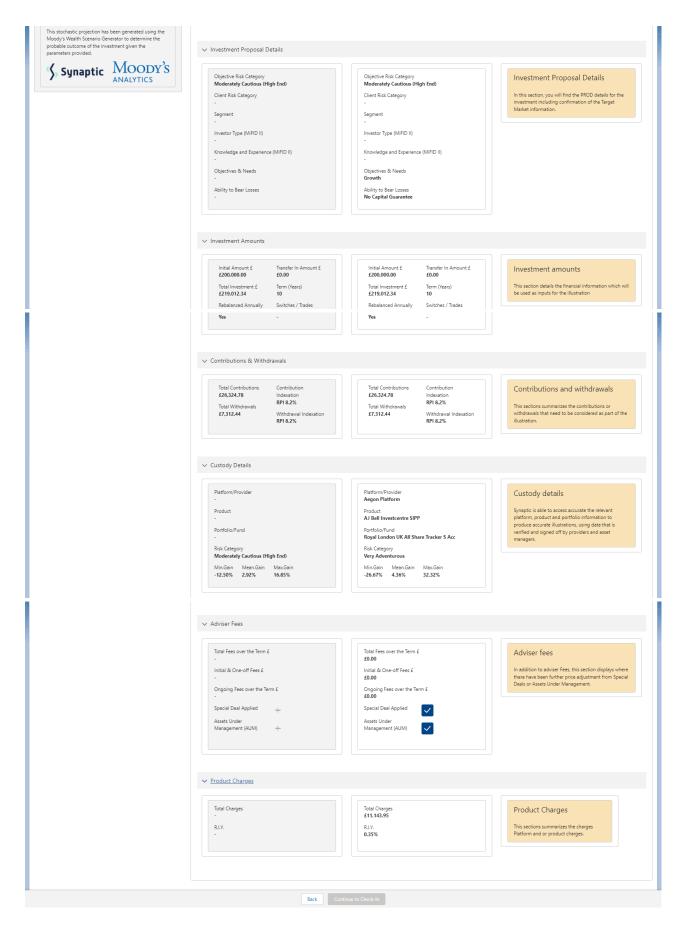

## Ex-Ante - Basis of Illustration - Results

Last Modified on 05/05/2022 3:56 pm BST

The **Basis of Illustration> Results** tab displays each investment separately. It outlines the following:

- Result Summary
- Investment Proposal Details
- Investment Amounts
- Contributions & Withdrawals
- Custody Details
- Adviser Fees
- Product Charges
- Stochastic Projection

In the example below, Individual Savings Account and Self Invested Personal Pension have been selected in the Research. The details of the ISA are shown in the screenshot below:

Once you have reviewed the results, there are further tabs to review: