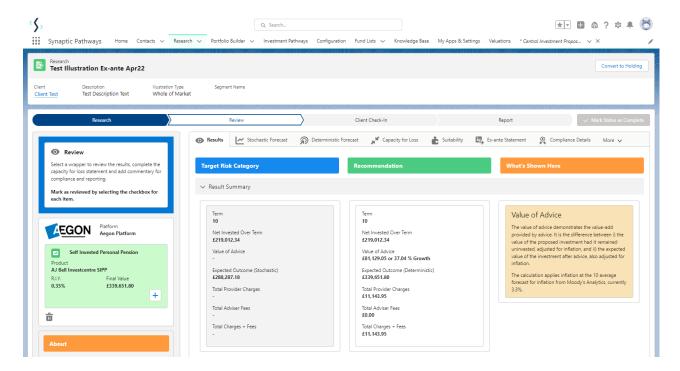

## Ex-Ante - Basis of Illustration - Results

Last Modified on 05/05/2022 3:56 pm BST

The **Basis of Illustration> Results** tab displays each investment separately. It outlines the following:

- Result Summary
- Investment Proposal Details
- Investment Amounts
- Contributions & Withdrawals
- Custody Details
- Adviser Fees
- Product Charges
- Stochastic Projection

In the example below, Individual Savings Account and Self Invested Personal Pension have been selected in the Research. The details of the ISA are shown in the screenshot below:

Once you have reviewed the results, there are further tabs to review: