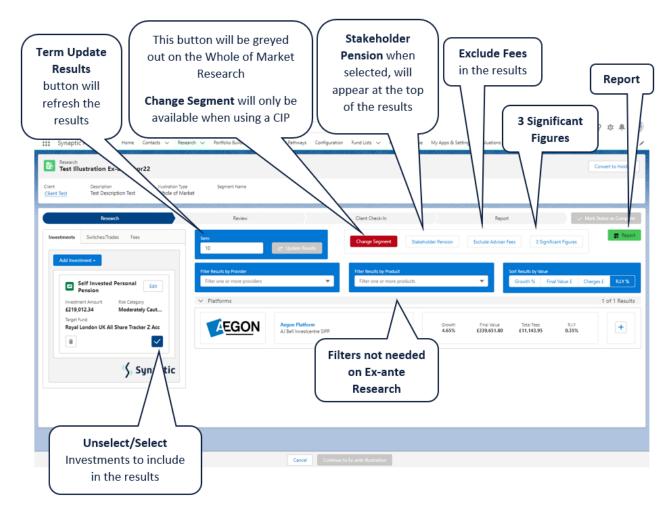

#### **Term**

When updating the term, click Update Results

**Filter Results by Provider** 

Ex-Ante only Research is based on selecting a single product.

# **Filter Results by Product**

Ex-Ante only Research is based on selecting a single product.

# **Sort Results by Value**

Ex-Ante only Research is based on selecting a single product.

# **Change Segment**

This button will be disabled on Whole of Market Research:

If using a Central Investment Proposition, the button will be available to select and will allow you to change segment:

# **Stakeholder Pension**

When Stakeholder Pension is selected, it will be displayed at the top of the results screen:

If a Retirement wrapper is not added to the research, **Stakeholder Pension** button will be disabled.

# **Exclude Fees**

When **Exclude Fees** is selected, the results screen will recalculate.

# **3 Significant Figures**

When selected, 3 significant will be displayed in the Results.