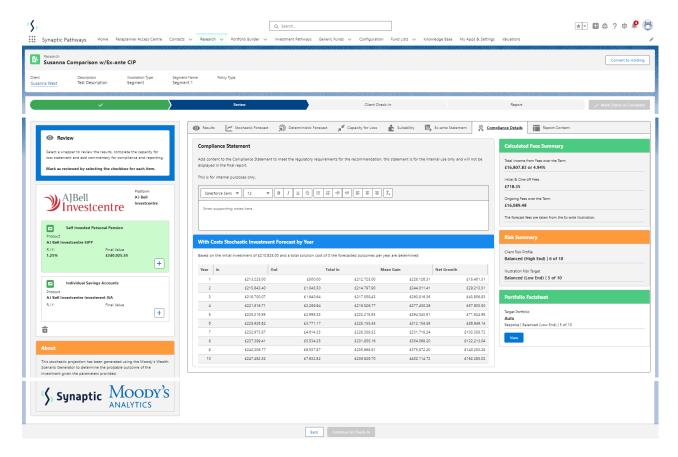

## Basis of Illustration - Compliance Details - CIP

Last Modified on 16/10/2023 3:03 pm BST

The Compliance Details tab includes an internal Compliance Statement, Stochastic Investment Forecast Details by Year, Calculated Fees Summary, Risk Summary and Fund Fact sheet.

The **Compliance Statement** is internal and will not appear on the report.

The **Fund Factsheet View** button can be selected if a Model or Bespoke portfolio has been chosen. If you have selected a MPS portfolio, the **View** button will be disabled.