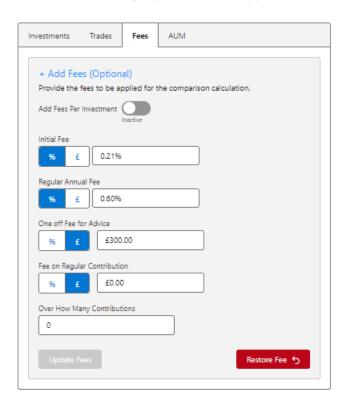

## Comparison & Ex-Ante using a CIP - Adviser Fees

Last Modified on 16/10/2023 12:30 pm BST

If Adviser Fees have been added to the segment within the CIP, they will be displayed in the **Fees** tab:

If you have chosen to set Adviser Fees per Investment, the **Add Fees Per Investment** button will be enabled and fees will be greyed out. You will need to edit each investment in the Investments tab to change the fees per wrapper.

If you would like to disable fees per investment, untick the **Add Fees Per Investment** button and complete the fee information:

Click **Set Fees** + to apply to the Results:

The button will be greyed out once applied.