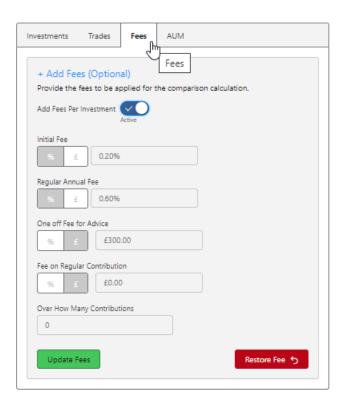

## Comparison & Ex-Ante using a CIP - Adviser Fees

Last Modified on 16/10/2023 12:30 pm BST

If Adviser Fees have been added to the segment within the CIP, they will be displayed in the **Fees** tab:

If you have chosen to set Adviser Fees per Investment, the **Add Fees Per Investment** button will be enabled and fees will be greyed out. You will need to edit each investment in the Investments tab to change the fees per wrapper.