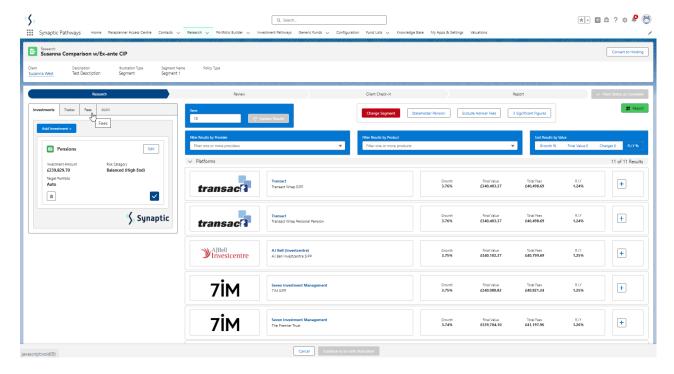

## Comparison & Ex-Ante using a CIP - Adviser Fees

Last Modified on 16/10/2023 12:30 pm BST

If Adviser Fees have been added to the segment within the CIP, they will be displayed in the **Fees** tab:

If you have chosen to set Adviser Fees per Investment, the **Add Fees Per Investment** button will be enabled and fees will be greyed out. You will need to edit each investment in the Investments tab to change the fees per wrapper.