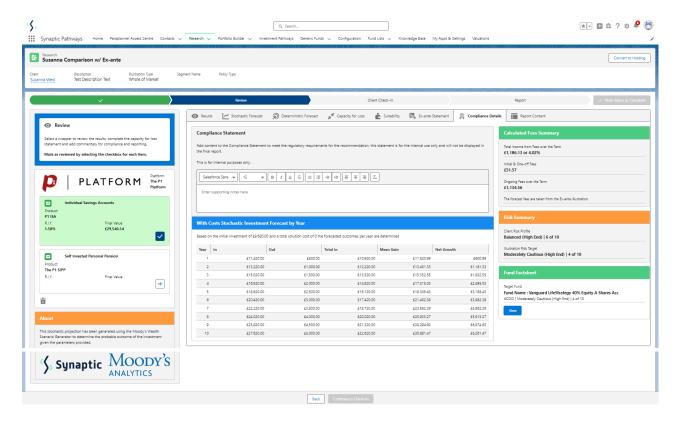

## Basis of Illustration - Compliance Details

Last Modified on 12/10/2023 3:17 pm BST

The Compliance Details tab includes an internal Compliance Statement, Stochastic Investment Forecast Details by Year, Calculated Fees Summary, Risk Summary and Fund Fact sheet.

The **Compliance Statement** is internal and will not appear on the report.

The **Fund Factsheet View** button can be selected if a Model or Bespoke portfolio has been chosen. If you have selected a MPS portfolio, the **View** button will be disabled.