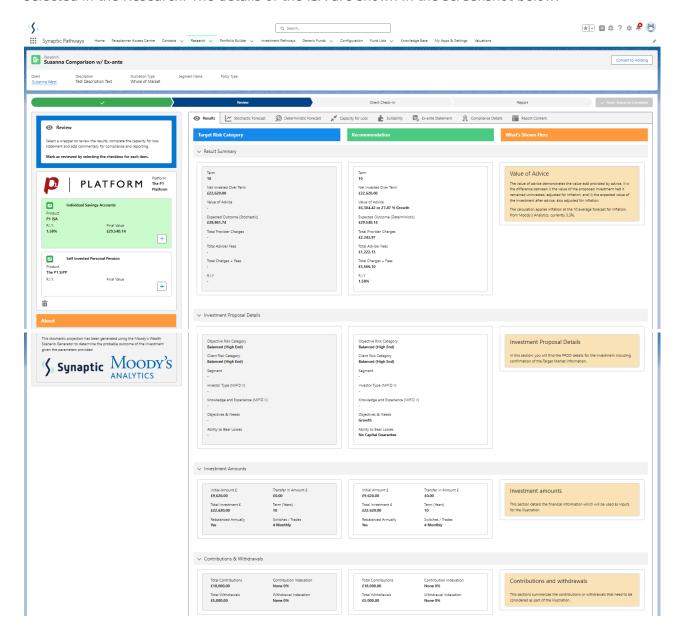

## Basis of Illustration - Results

Last Modified on 11/10/2023 11:57 am BST

The **Basis of Illustration> Results** tab displays each investment separately. It outlines the following:

- Result Summary
- Investment Proposal Details
- Investment Amounts
- Contributions & Withdrawals
- Custody Details
- Adviser Fees

In the example below, Individual Savings Account and Self Invested Personal Pension have been selected in the Research. The details of the ISA are shown in the screenshot below:

Once you have reviewed the results, there are further tabs to review: