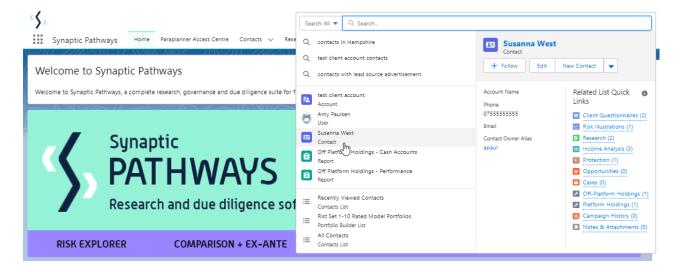

To create a comparison with ex-ante scenario within a contact record, either:

Search for the client in the top search bar:

Alternatively, find the client within the **Contacts** tab:

Select the client from the contact list: