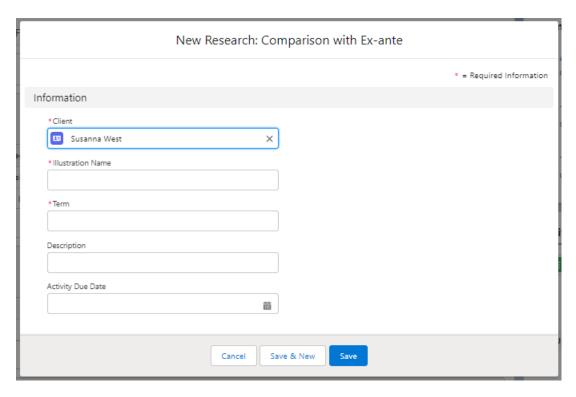

The client field will be populated automatically:

Note - **Client** field will not be completed if research has been created through the Research tab or Homepage.

Complete the remaining fields & Save:

This will add the research to the Research list. Click into the Illustration name to open: