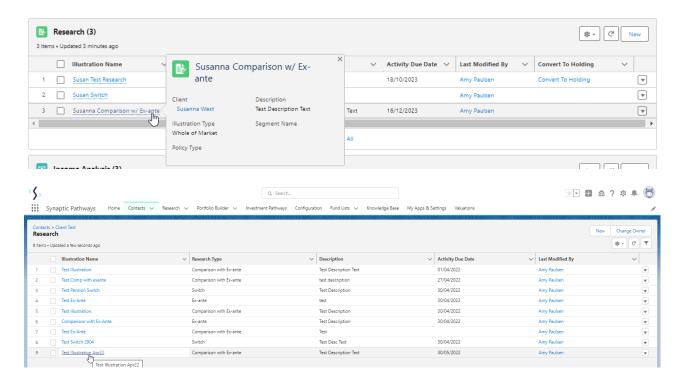

Please note: You may have to view all if it is not listed on the details page.

| This | will | take | you | directly | into | the | research |
|------|------|------|-----|----------|------|-----|----------|
|      |      |      |     |          |      |     |          |