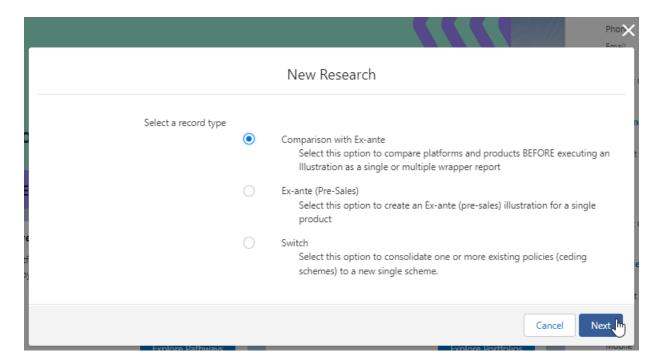

Click **New** within the Research area:

If you would like to run a comparison with an ex-ante report, select the first option. If you wish to create an ex-ante report without the comparison, select the second option: