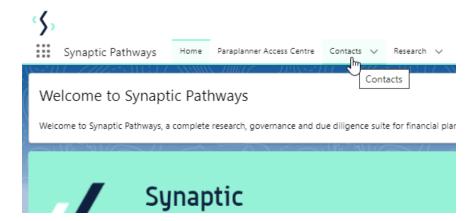

To create a comparison with ex-ante scenario within a contact record, either:

Search for the client in the top search bar:

Alternatively, find the client within the **Contacts** tab:

Select the client from the contact list: