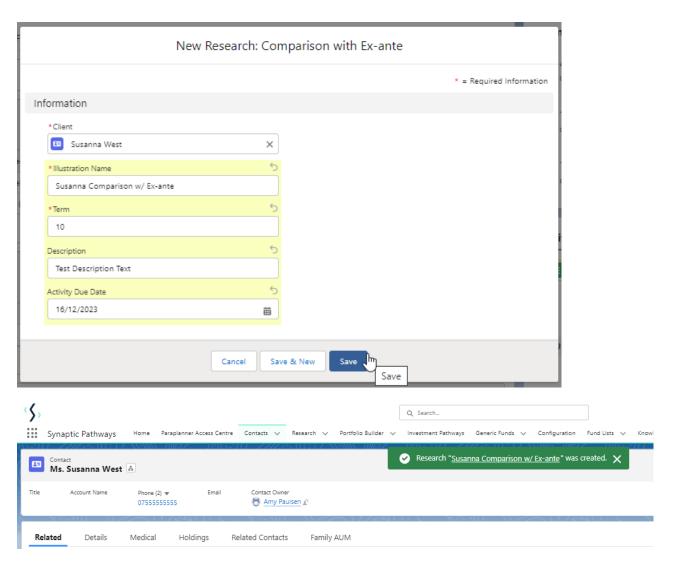

The client field will be populated automatically:

Note - **Client** field will not be completed if research has been created through the Research tab or Homepage.

Complete the remaining fields & Save:

This will add the research to the Research list. Click into the Illustration name to open: