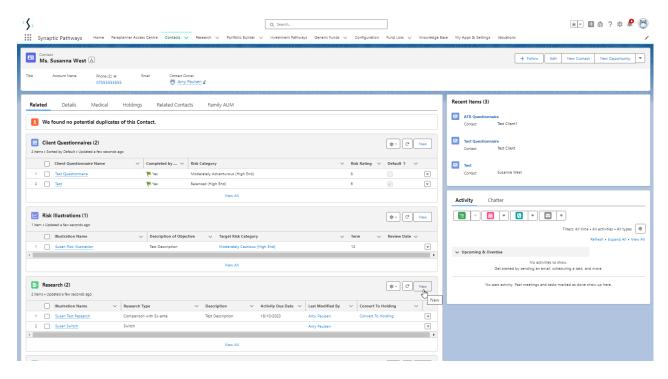

Click **New** within the Research area:

If you would like to run a comparison with an ex-ante report, select the first option. If you wish to create an ex-ante report without the comparison, select the second option:

The client field will be populated automatically:

Note - **Client** field will not be completed if research has been created through the Research tab or Homepage.

Complete the remaining fields & Save:

This will add the research to the Research list. Click into the Illustration name to open:

Please note: You may have to view all if it is not listed on the details page.

| This | will | take | you | directly | into | the | research |
|------|------|------|-----|----------|------|-----|----------|
|      |      |      |     |          |      |     |          |