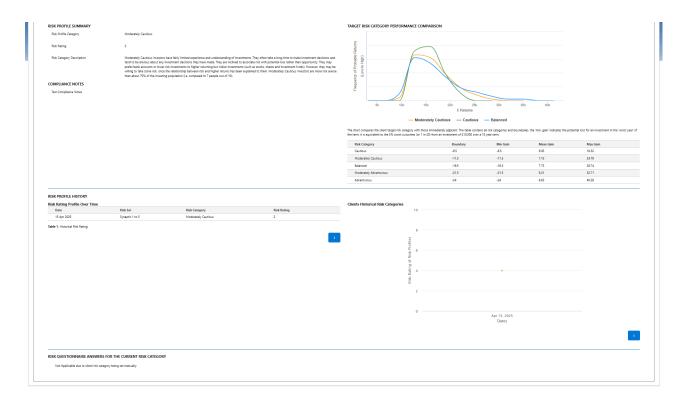

Once an Attitude to Risk Questionnaire has been reviewed and set to default for the client, the Report tab will appear:

The report will include the following:

- Client Details
- Risk Profile Summary
- Target Risk Category Performance Comparison
- Compliance Notes
- Previous Risk Profiles (listed and shown within a graph)
- Questionnaire questions & answers
- Sense Checks
- Capacity for loss questions and answers