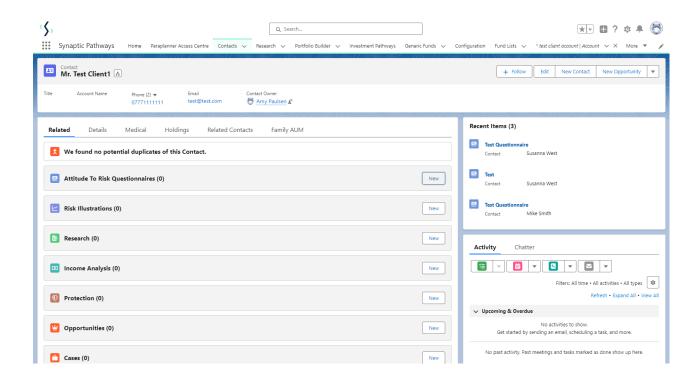

Once complete, if you are only adding the one contact click 'Save'.

If you need to add further contacts, click 'Save& New' (This will save the current contact and will open a new record to complete).

Once saved, you will be taken to the new contact record: