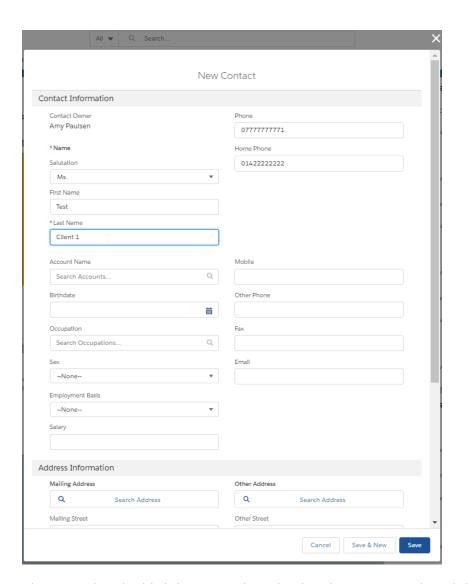

## Creating a Contact

Last Modified on 21/09/2023 10:07 am BST

Create a new contact by navigating to **Contact** in the top toolbar:

Select the drop down arrow to create a new contact:

Complete the details of your client: