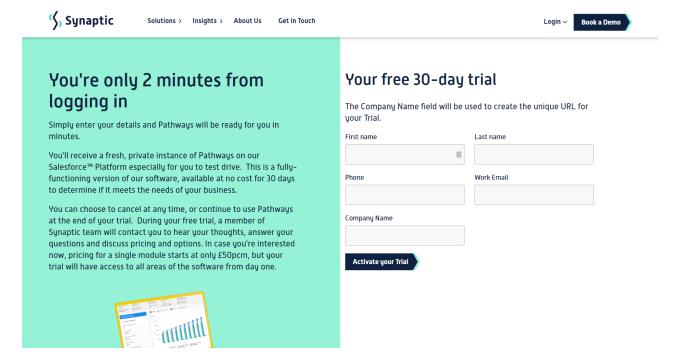

You can create a new trial through our website.

Go to www.synaptic.co.uk/trial

Enter details you would use if your licence would be converted to a full licence. Your company name will be used to create an unique URL for your trial.